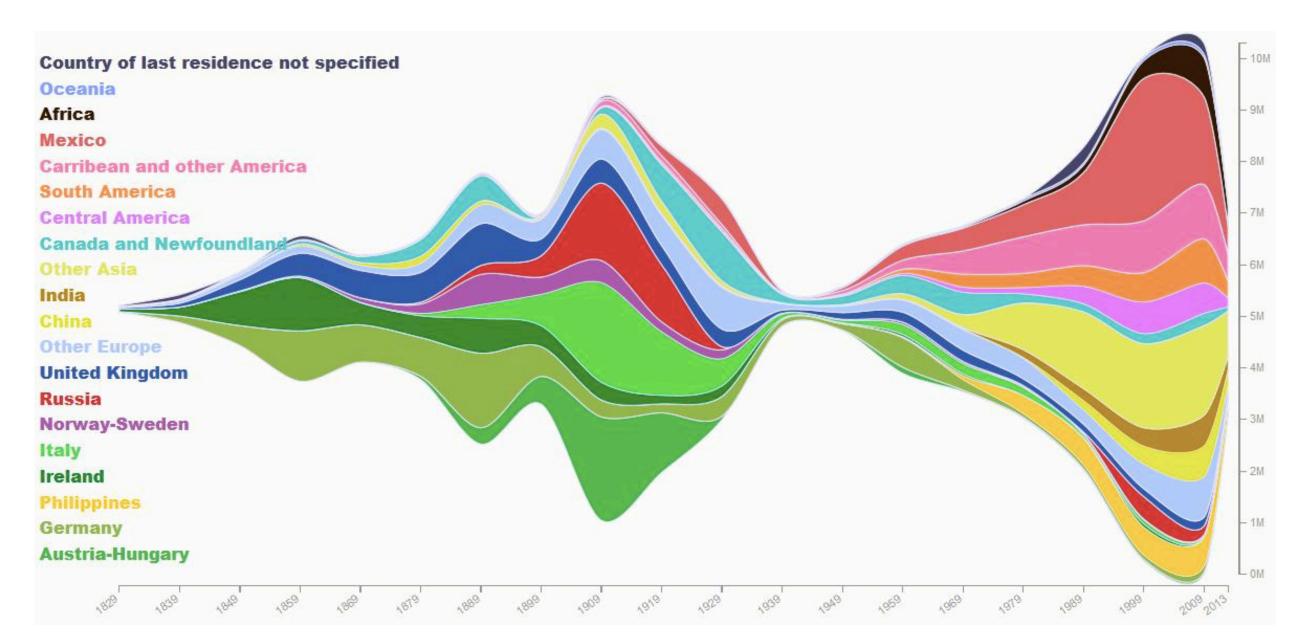

## UNITED STATES IMMIGRATION HISTORY

**Instructions:** The chart provided by <a href="http://insightfulinteraction.com/immigration200years.html">http://insightfulinteraction.com/immigration200years.html</a>, illustrates U.S. immigration numbers for a particular year, and their areas of origin. Each colored bar represents a different immigrant place of origin, whose amount is measured using the vertical bar to the right. If using the website, you can hover over each section to find more accurate data for a given year. Your objective is the use your textbook or other online sources to diagram TEN instances along U.S. history where immigration quotas, laws, war, famine, other reason resulted in the immigration trends that you see on the chart. You may write anywhere on the chart or along the timeline (X-axis). Data is provided by DHS.gov